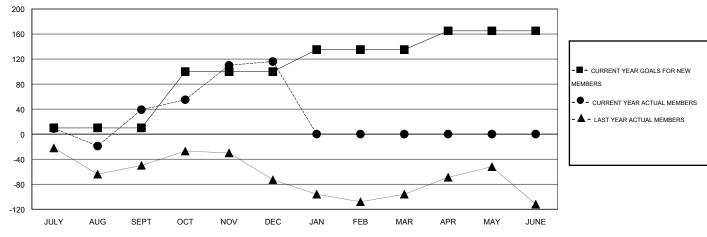

#### GOALS AND ACTUAL MEMBERS CUMULATIVE

| DROPPED CLUBS: 5                |               | 19 CLUBS OF 81 ADDED 1 OR MORE NEW MEMBERS | GENDER DISTRIBUTION  MALE 1,104 (80.47%) |              |           |
|---------------------------------|---------------|--------------------------------------------|------------------------------------------|--------------|-----------|
| DROPPED MEMBERS                 |               |                                            | FEMALE                                   | 268 (19.53%) |           |
| DECEASED  CLUB CANCELLED  OTHER | 0<br>58<br>26 | CLICK HERE FOR HEALTH ASSESSMENT DATA      | FAMILY UNIT MEMBERS HEAD OF HOUSEHOLD    |              | 192<br>59 |
| TOTAL                           | 84            |                                            | NON-HEAD OF HOUSEHOLD                    |              | 133       |