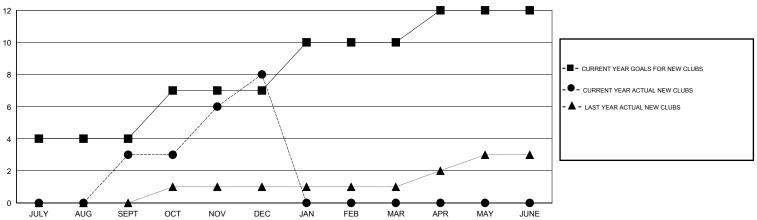

| 75                                  | 36                 | 39               |  |
| OCT/NOV/DEC           | 3                | 5         | 3                | 2                | OCT/NOV/DEC           | 90                 | 126                                 | 49                 | 77               |  |
| JAN/FEB/MAR           | 3                | 0         | 0                | 0                | JAN/FEB/MAR           | 35                 | 0                                   | 0                  | 0                |  |
| APR/MAY/JUNE          | 2                | 0         | 0                | 0                | APR/MAY/JUNE          | 30                 | 0                                   | 0                  | 0                |  |

### GOALS AND ACTUAL NEW CLUBS CUMULATIVE



#### GOALS AND ACTUAL MEMBERS CUMULATIVE



| DROPPED CLUBS: 5                |               | 19 CLUBS OF 81 ADDED 1 OR MORE NEW MEMBERS | GENDER DISTRIBUTION  MALE 1,104 (80.47%) |              |           |
|---------------------------------|---------------|--------------------------------------------|------------------------------------------|--------------|-----------|
| DROPPED MEMBERS                 |               |                                            | FEMALE                                   | 268 (19.53%) |           |
| DECEASED  CLUB CANCELLED  OTHER | 0<br>58<br>26 | CLICK HERE FOR HEALTH ASSESSMENT DATA      | FAMILY UNIT MEMBERS HEAD OF HOUSEHOLD    |              | 192<br>59 |
| TOTAL                           | 84            |